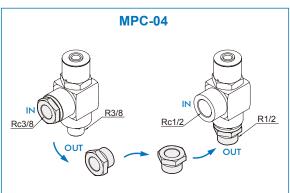

# **MPC** series

### **PILOT OPERATED CHECK VALVE**



#### **Features**

- Maintains pressure in event of air failure.
- Prevents leakage in an air system.
  Enable accurate holding of work-piece.

## **Specification**

| Order no. | Pressure<br>(MPa) | Operation<br>temperature<br>(°C) | Orifice (mm²) | Operation time (times/ min) | Weight (g) |
|-----------|-------------------|----------------------------------|---------------|-----------------------------|------------|
| MPC-02    | 0.05~0.95         | -10~70 (No freezing)             | 24            | 60                          | 100        |
| MPC-04    | 0.05~0.95         | -10~70 (No freezing)             | 79            | 40                          | 340        |



#### **MPC-04**





# **MPC-02** OUT