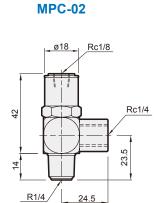

# **MPC** series

### **PILOT OPERATED CHECK VALVE**



#### **Features**

- Maintains pressure in event of air failure.
- Prevents leakage in an air system.
  Enable accurate holding of work-piece.

## **Specification**

| Order no. | Pressure<br>(MPa) | Operation<br>temperature<br>(°C) | Orifice (mm²) | Operation time (times/ min) | Weight (g) |
|-----------|-------------------|----------------------------------|---------------|-----------------------------|------------|
| MPC-02    | 0.05~0.95         | -10~70 (No freezing)             | 24            | 60                          | 100        |
| MPC-04    | 0.05~0.95         | -10~70 (No freezing)             | 79            | 40                          | 340        |



#### **MPC-04**





# **MPC-02** OUT