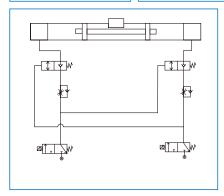

#### **Features**

- Maintains pressure in event of air failure.
- Prevents leakage in an air system.
  Enable accurate holding of work-piece.

## **Specification**

| Order no. | Pressure<br>(MPa) | Operation<br>temperature<br>(°C) | Orifice (mm²) | Operation time (times/ min) | Weight (g) |
|-----------|-------------------|----------------------------------|---------------|-----------------------------|------------|
| MPC-02    | 0.05~0.95         | -10~70 (No freezing)             | 24            | 60                          | 100        |
| MPC-04    | 0.05~0.95         | -10~70 (No freezing)             | 79            | 40                          | 340        |