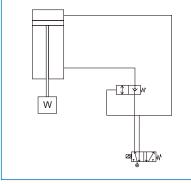

#### **Features**

- Maintains pressure in event of air failure.
- Prevents leakage in an air system.
  Enable accurate holding of work-piece.

## **Specification**

| Order no. | Pressure<br>(MPa) | Operation<br>temperature<br>(°C) | Orifice (mm²) | Operation time (times/ min) | Weight (g) |
|-----------|-------------------|----------------------------------|---------------|-----------------------------|------------|
| MPC-02    | 0.05~0.95         | -10~70 (No freezing)             | 24            | 60                          | 100        |
| MPC-04    | 0.05~0.95         | -10~70 (No freezing)             | 79            | 40                          | 340        |