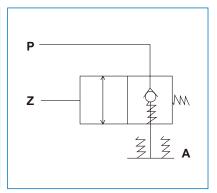

### **PILOT OPERATED CHECK VALVE**

#### **Features**

- Maintains pressure in event of air failure.
- Prevents leakage in an air system.
  Enable accurate holding of work-piece.