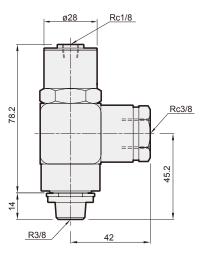

## **Specification**

| Order no. | Pressure<br>(MPa) | Operation<br>temperature<br>(°C) | Orifice (mm²) | Operation time (times/ min) | Weight (g) |
|-----------|-------------------|----------------------------------|---------------|-----------------------------|------------|
| MPC-02    | 0.05~0.95         | -10~70 (No freezing)             | 24            | 60                          | 100        |
| MPC-04    | 0.05~0.95         | -10~70 (No freezing)             | 79            | 40                          | 340        |